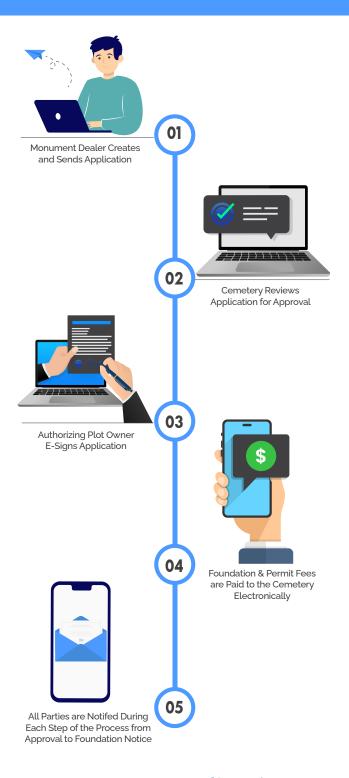

## **HOW DOES IT WORK?**



www.cemeteryapplications.com

GET STARTED TODAY AT NO COST (888) 644-3620 info@cemeteryapplications.com



## THE FUTURE OF CEMETERY APPLICATION PROCESSING

## **CORE BENEFITS**



Save Time
Our web-based application will save your staff hours of work.



Save Money

No cost to use. Save on postage, labor and printing expenses.



Most importantly, create an easy process for grieving families.

## **CORE FEATURES**



**E-Signatures**Applications are signed by authorizing parties using e-signatures.



A central location to provide dealers with requested information.



Digital Payments

Payments are made using our secure online processing system.

www.cemeteryapplications.com

GET STARTED TODAY AT NO COST (888) 644-3620 info@cemeteryapplications.com